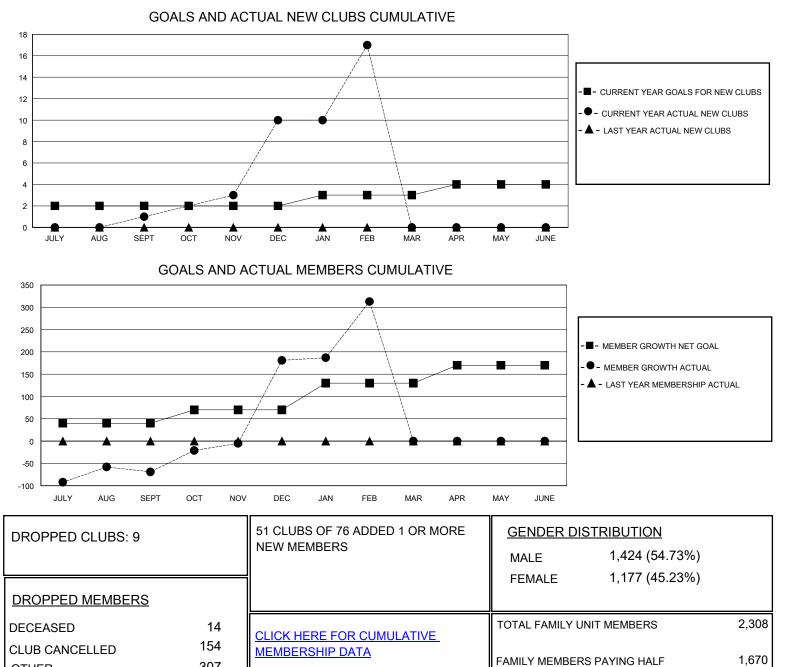

## MONTHLY MEMBERSHIP PROGRESS REPORT

District 3232B2

Results as of: 2/29/2024

| GMT:                  |               |           |               |                       |                         |                         | GMT CA                                             |
|-----------------------|---------------|-----------|---------------|-----------------------|-------------------------|-------------------------|----------------------------------------------------|
| Clubs                 |               |           |               | Members               |                         |                         |                                                    |
| RESULTS FOR 2023-2024 |               |           |               | RESULTS FOR 2023-2024 |                         |                         |                                                    |
| QUARTER               | NEW CLUB GOAL | NEW CLUBS | DROPPED CLUBS | QUARTER MEM           | IBER GROWTH NET<br>GOAL | MEMBER GROWTH<br>ACTUAL | DROPPED<br>MEMBERS ACTUAL<br>(including transfers) |
| JULY/AUG/SEPT         | 2             | 1         | 3             | JULY/AUG/SEPT         | 40                      | 157                     | 183                                                |
| OCT/NOV/DEC           | 0             | 9         | 6             | OCT/NOV/DEC           | 30                      | 533                     | 266                                                |
| JAN/FEB/MAR           | 1             | 7         | 0             | JAN/FEB/MAR           | 60                      | 160                     | 26                                                 |
| APR/MAY/JUNE          | 1             | 0         | 0             | APR/MAY/JUNE          | 40                      | 0                       | 0                                                  |